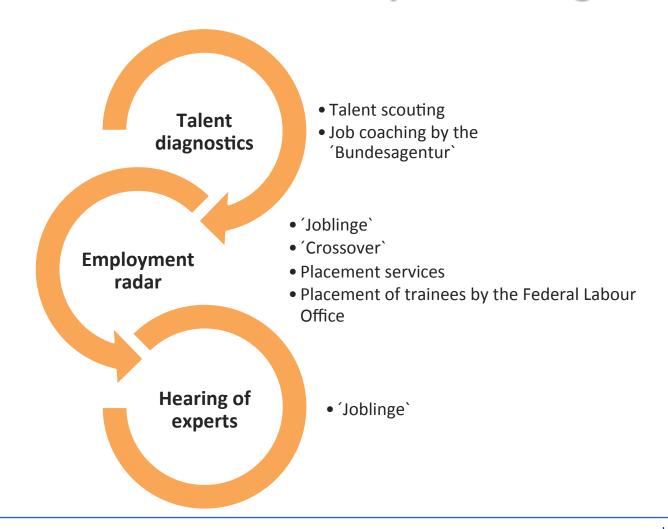

### Synopsis of the 'Job-Developer' strategies

#### 'Joblinge`

- Personal mentoring
- Company internship
- High placement rate

#### 'Crossover'

Activation and integration into vocational training

## Talent scouting

- Cooperation with the 'Talentzentrum NRW'
- Promote and reinforce the personal strengths of each individual young person
- Young people between 15 and 17 are being supported by intensive coaching in order to develop long-term perspectives