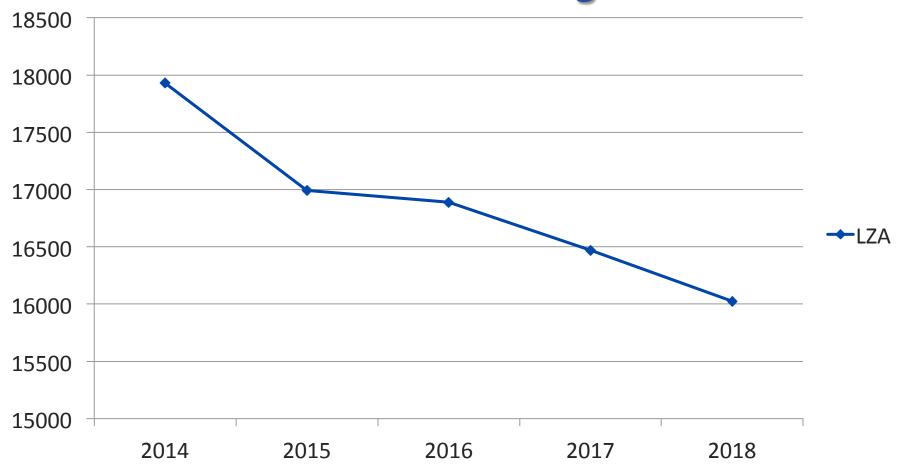

Full time equivalent

**BS** = District offices

BS:

688,73 FTE

Gesamt:

904,37 FTE







### Recipients of benefits from the Job Centre

#### In total





### Recipients of benefits from the Job Centre

#### **School education**



- Without secondary school qualification
- Lower secondary school qualification
- General certificate of secondary education
- Qualification to attend a technical university

## School education amongst the unemployed young people



- Without secondary school qualification
- Lower secondary school qualification
- General certificate of secondary education



### Recipients of benefits from the Job Centre

#### **Vocational training**



Vocational education

not stated







## The development of long-term unemployment in the District of Recklinghausen





### 'Vestische Appeal'

Demand by the curches in the district and the German Confederation of Trade Unions

Establishment of an indefinite so-called 'second labour market'

Meaningful employment/occupation

Payment of the local minimum wage



#### 'House of social services'

Die Kerninnovation der Option: Das "Haus der Sozialen Leistungen"









## Current approaches for decreasing long-term unemployment in the District of Recklinghausen



- Has been successfully completed
- 99 placements onto the primary labour market
- Job coaching for the participants

Federal programme 'Social participation in the labour market'

- In total around 350 workplaces
- 'Second labour market'
- Fixed subsidy for employers

Pilot project of the Ministry for Labour, Health and Social Affairs of North