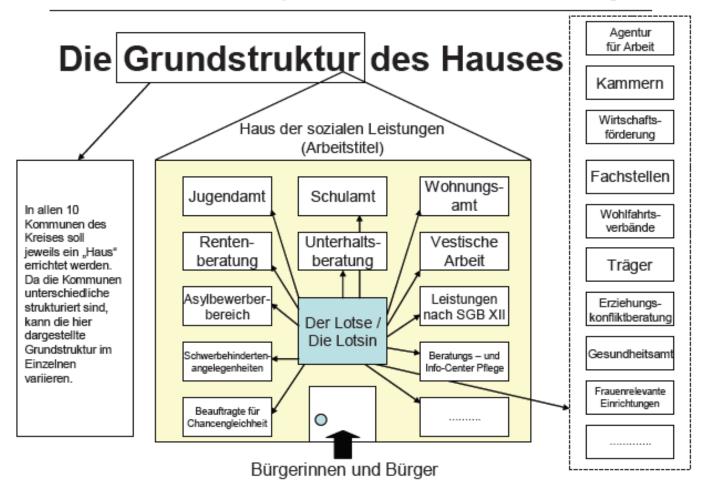

#### 'House of social services'

Die Kerninnovation der Option: Das "Haus der Sozialen Leistungen"