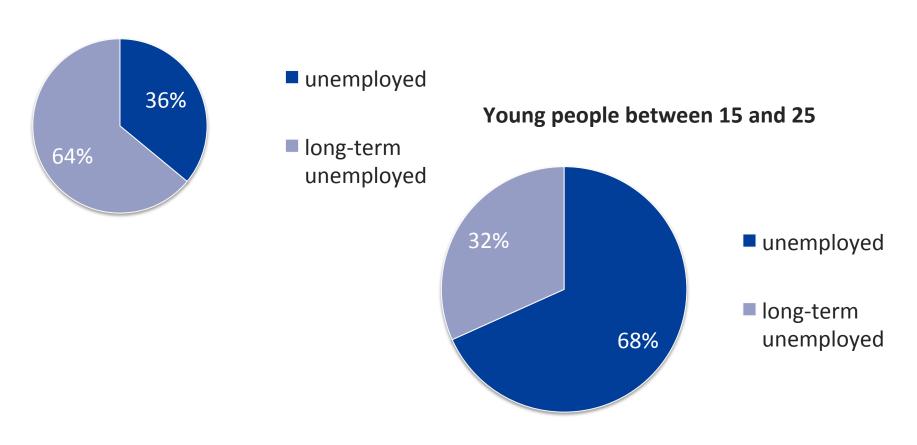

### What characterises the sector for people under 25?

### Legal particularities for young people under 25