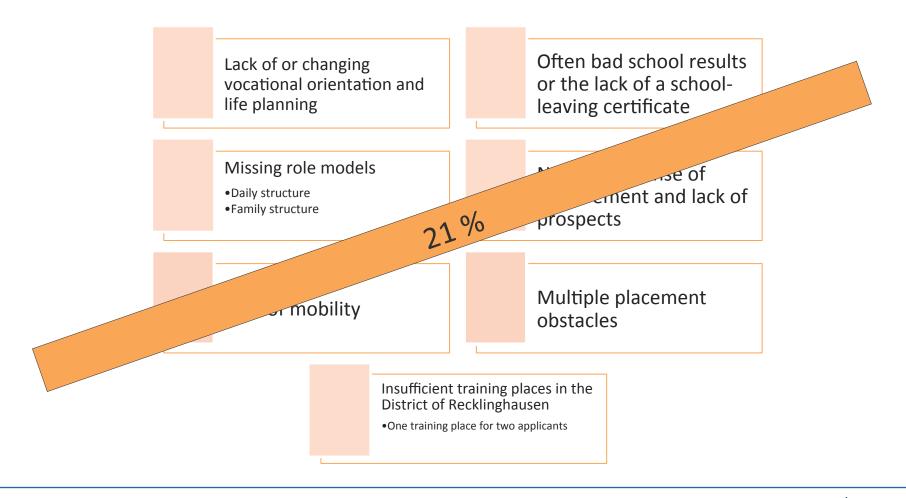

### What characterises the sector for people under 25?

### Legal particularities for young people under 25

Statutory lower key supervision in contrast to the sector for people over 25

• 1:75 instead of 1:150 -> Difference between theory and practice

Stricter regulations/sanctions