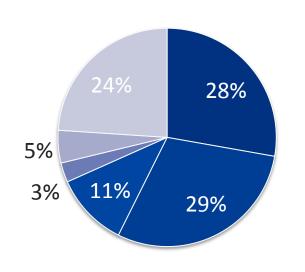

### Recipients of benefits from the Job Centre

#### **School education**

- Without secondary school qualification
- Lower secondary school qualification
- General certificate of secondary education
- Qualification to attend a technical university