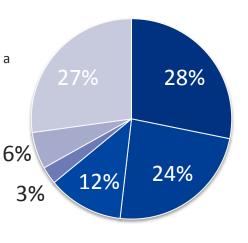

## School education amongst the unemployed young people

- Without secondary school qualification
- Lower secondary school qualification
- General certificate of secondary education