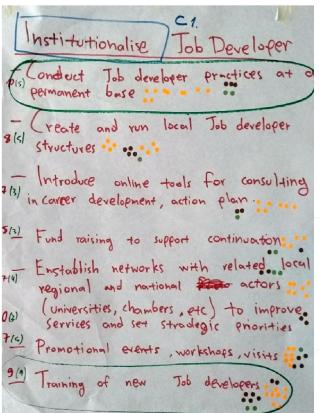

### CONLUSION

- Organization of a Refresher Course / New training
- Use open questions as topics for the experts workshop

4 - 15 **DECEMBER** 

Refresher **Training** Job Developer

2017

#### Refresher Training

... of already trained Job Developers

... of new interested Persons

#### Aims

- Recall, Expand and deepen of already learned Focus on material & instruments, that are to be applied
- Focus on Coordination of the Implementation
- Assure an effective number of Job Developer needed for the implementation
- Extend the present Network