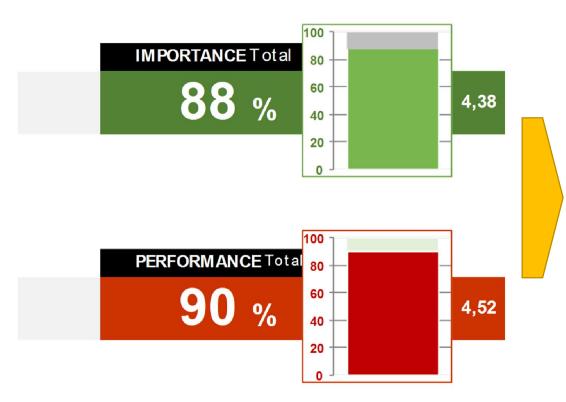

## Overall assessment

Methodology has a high Potential!

## Overall assessment

Training was interesting!