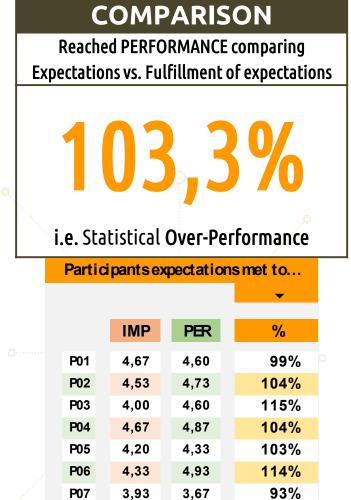

## Overall assessment

Methodology has a high Potential!

## Overall assessment

Training was interesting!