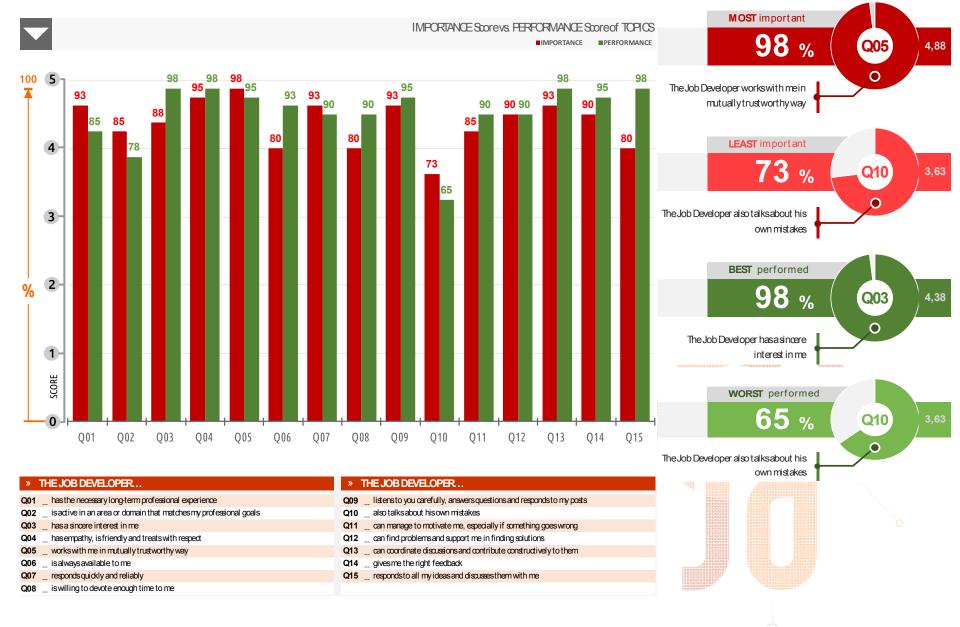

... is willing to devote enough time to me

Q09 ... listens to you carefully, answers questions and responds to my posts

Q10 ... also talks about his own mistakes

Q11 ... can manage to motivate me, especially if something goes wrong

Q12 can find problems and support me in finding solutions

Q13 ... can coordinate discussions and contribute constructively to them

Q14 ... gives me the right feedback

Q15 ... responds to all my ideas and discusses them with me

#### **Assessment DIMENSIONS**

#### **IMPORTANCE**

To what extent are the following Criteria for

you IMPORTANT in relation to the characteristics of a Job Developer

#### **PERFORMANCE**

To what extent PERFORMED your Job Developer with respect to the following Criteria







#### Pilot Workshops – Evaluation [Questionnaires]







Need of further Discussion because of the big spread

VARIATION IMPORTANCEScore vs. VARIATION PERFORMANCEScore of TOPICS

■IMPORTAN

■ DEDEC DIA

| » THE JOB DEVELOPER                                                   | » THE JOB DEVELOPER                                                     |
|-----------------------------------------------------------------------|-------------------------------------------------------------------------|
| Q01 has the necessary long-term professional experience               | Q09 listensto you carefully, answers questions and responds to my posts |
| Q02 is active in an area or domain that matches my professional goals | Q10 also talks about his own mistakes                                   |
| Q03 has a sincere interest in me