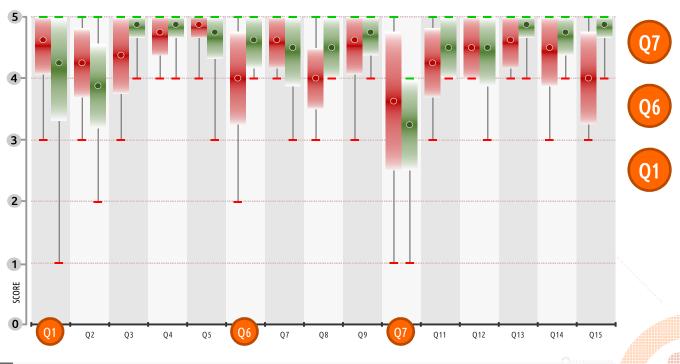

is willing to devote enough time to me

Q09 ... listens to you carefully, answers questions and responds to my posts

Q10 ... also talks about his own mistakes

Q11 ... can manage to motivate me, especially if something goes wrong

Q12 can find problems and support me in finding solutions

Q13 ... can coordinate discussions and contribute constructively to them

Q14 ... gives me the right feedback

Q15 ... responds to all my ideas and discusses them with me

#### **Assessment DIMENSIONS**

#### **IMPORTANCE**

To what extent are the following Criteria for

you IMPORTANT in relation to the characteristics of a Job Developer

#### **PERFORMANCE**

To what extent PERFORMED your Job Developer with respect to the following Criteria







#### Pilot Workshops – Evaluation [Questionnaires]







Need of further Discussion because of the big spread

VARIATION IMPORTANCEScore vs. VARIATION PERFORMANCEScore of TOPICS

■IMPORTAN

■ DEDEC DIA

| » THE JOB DEVELOPER                                                   | » THE JOB DEVELOPER                                                     |
|-----------------------------------------------------------------------|-------------------------------------------------------------------------|
| Q01 has the necessary long-term professional experience               | Q09 listensto you carefully, answers questions and responds to my posts |
| Q02 is active in an area or domain that matches my professional goals | Q10 also talks about his own mistakes                                   |
| Q03 has a sincere interest in me