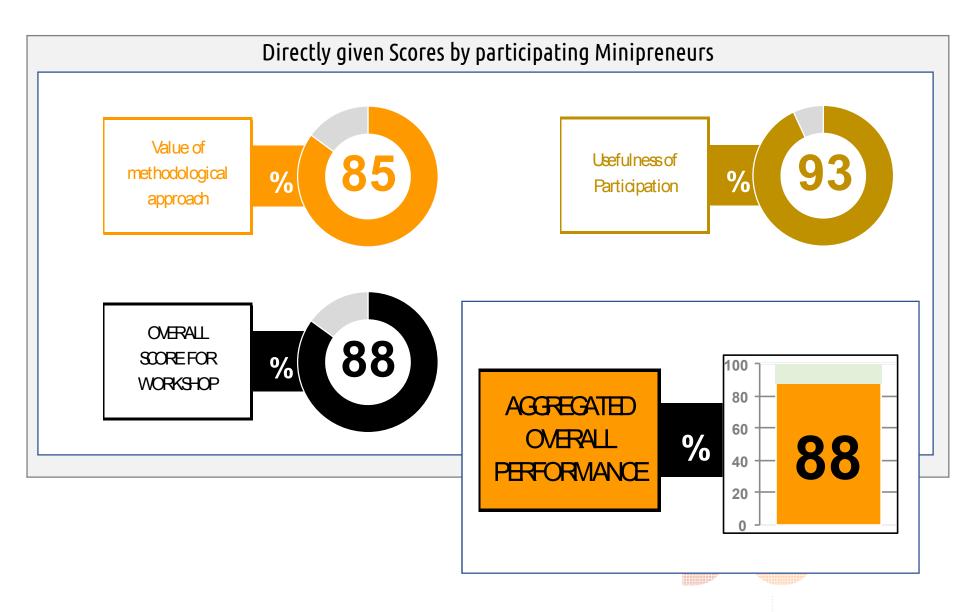

| 95 | 4,6 |
| Q14 gives me the right feedback                                         | 95 | 4,5 |
| Q06 isalwaysavailable to me                                             | 93 | 4,0 |
| Q07 responds quickly and reliably                                       | 90 | 4,6 |
| Q08 is willing to devote enough time to me                              | 90 | 4,0 |
| Q11 can manage to motivate me, especially if something goes wrong       | 90 | 4,3 |
| Q12 can find problems and support me in finding solutions               | 90 | 4,5 |
| Q01 has the necessary long-term professional experience                 | 85 | 4,6 |
| Q02 is active in an area or domain that matches my professional goals   | 78 | 4,3 |
| Q10 also talks about his own mistakes                                   | 65 | 3,6 |











P08

4,67

4,40

94%

103,3%





## **RADAR**

#### IMPORTANCE VS. PERFORMANCE VS. 100%

## Over-Performance (Statistical) in Topics:

### » THE JOB DEVELOPER...

Q03 ... has a sincere interest in me

Q04 ... has empathy, is friendly and treats with respect

Q06 ... isalwaysavailable to me

Q08 ... is willing to devote enough time to me

undersigned in the control of the co

Q11 ... can manage to motivate me, especially if something

goeswrong

Q13 ... can coordinate discussions and contribute

constructively to them

Q14 ... gives me the right feedback

Q15 ... responds to all my ideas and discusses them with



#### PRIORITIZING TOPICS TO IMPROVE

[Lowest to Highest]

|                                                                          |    |     |          |     |